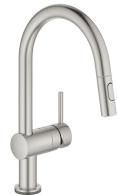

MINTA TOUCH Touch Single-Handle Kitchen Faucet MODEL # 31359DC2

Pure Freude an Wasser

## Standard Specification:

- C-spout
- Single hole installation
- Touch: activation of water via skin contact
- 6 V lithium-battery supply (type CR-P2)
- CE approved
- Solenoid valve
- Fixed value mixing valve
- Automatic safety stop after 60 sec. (factory set)
- Type of protection IP 44
- GROHE SilkMove ceramic cartridge
- GROHE StarLight finish
- Pull-out dual spray
- Diverter: laminar spray/SpeedClean shower jet
- Swivel Spout
- 360° Manual Shower Head Rotation
- Protected against backflow
- Flexible hose connections
- Quick installation system

## Color:

□ 31359DC2 SuperSteel InfinityFinish